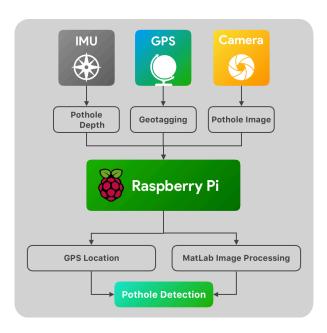

**C-Means** 

**Final Edges** 

**Overlaying** 

Advanced Smart Road Analysis & Deformation Detection System