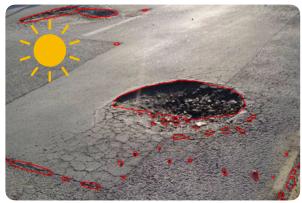

#### **Original Image**

Grayscale

**Image Refining** 

**Median Filter De-noising** 

Gaussian Blurring & Smoothening

**Sobel Edge Detection** 

**Otsu Thresholding** 

**Image Conversion** 

**C-Means** 

**Final Edges** 

**Overlaying** 

Advanced Smart Road Analysis & Deformation Detection System