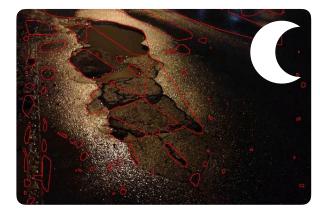

#### **Original Image**

Grayscale

**Image Refining** 

**Median Filter De-noising** 

Gaussian Blurring & Smoothening

**Sobel Edge Detection** 

**Otsu Thresholding** 

**Image Conversion** 

**C-Means** 

**Final Edges** 

**Overlaying** 

Advanced Smart Road Analysis & Deformation Detection System